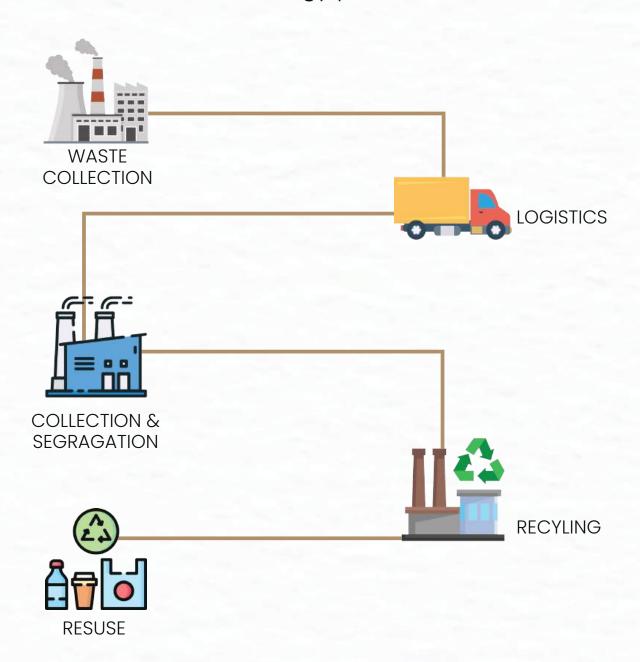

#### **OUR PROCESS**

Shalfeyo Plastika has a tie-up with Municipal
Corporation in all states where plastic waste is generated
in bulk quantity We have pan-India presence with a wide
network of 40 collection centers managed through
numerous collection partners located across India. A
majority of our partners boast of more than 20 years of
experience in the industry, with well-established
connections and a great approach in the nearby areas.

Collection of MLP and Non MLP Waste in these centers are done through waste collectors, aggregators, traders and societies, and our collection managers work on ground-level with rag pickers and ensure best returns on the waste collected by them. Every rag picker goes through a detailed training program where they learn to get the best output from scrap and also ensure proper segregation of waste as per their nature

Every day, we collect both recyclable and non-recyclable plastic waste material, which are further processed at our various re-processing facility across India, Also non- recyclable waste are sent for environmentally sound end-of-life disposat like cement kiln or waste-to-energy plants