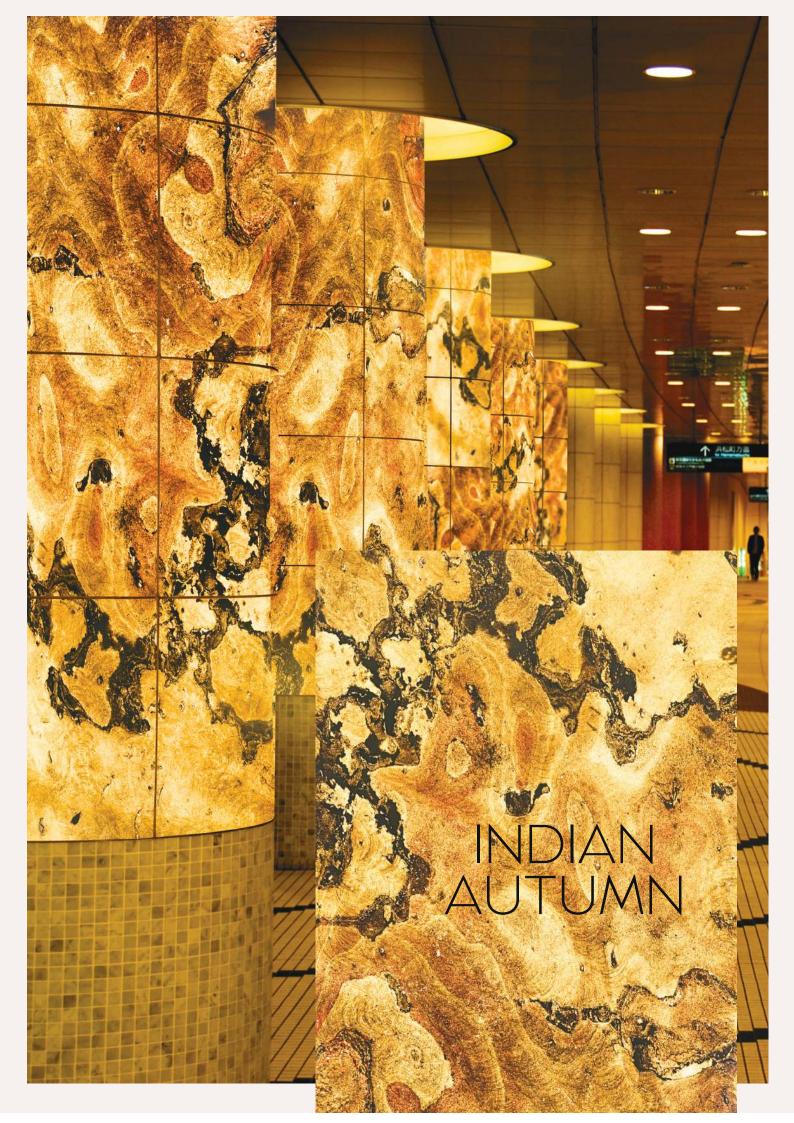

# WITH LIGHT 8 FEET

"TRANSCEND ORDINARY SPACES WITH CLASSICAL SURFACES'
TRANSLUCENT STONE VENEER! ILLUMINATE YOUR INTERIORS
WITH THE MESMERIZING PLAY OF LIGHT, WHETHER DAY OR NIGHT.
EXPERIENCE THE ELEGANCE OF NATURAL STONE, REIMAGINED
WITH OUR INNOVATIVE CRAFTSMANSHIP. DISCOVER THE BEAUTY
THAT SHINES THROUGH EVERY SPACE.