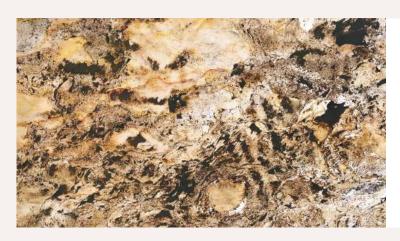

# **AUTUMN RUSTIC**

**AUTUMN RUSTIC** 

**TRANSLUCENT** 

**STONE CATEGORY: SLATE** 

**K.BLACK** 

**TRANSLUCENT** 

**STONE CATEGORY: SLATE** 

**SIZES:** 4 X 2, 8 X 4, 10 X 4