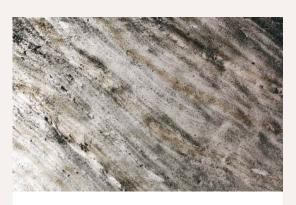

### SILVER GALAXY

**TRANSLUCENT** 

**STONE CATEGORY: QUARTZITE** 

**SIZES:** 4 X 2, 8 X 4, 10 X 4