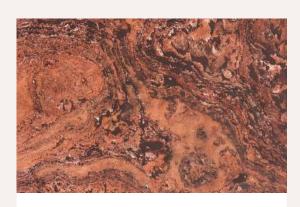

OCEAN MULTI
TRANSLUCENT

**STONE CATEGORY: QUARTZITE** 

**SIZES:** 4 X 2, 8 X 4, 10 X 4

GOLD GREEN

**TRANSLUCENT** 

**STONE CATEGORY: SLATE** 

**SIZES:** 4 X 2, 8 X 4, 10 X 4

**TERRA RED** 

**TRANSLUCENT** 

**STONE CATEGORY: SLATE** 

**SIZES:** 4 X 2, 8 X 4, 10 X 4

**D.COPPER** 

**TRANSLUCENT** 

**STONE CATEGORY: QUARTZITE** 