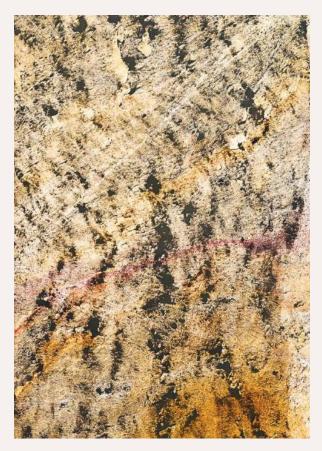

### **AUTUMN RUSTIC**

### **TRANSLUCENT**

**STONE CATEGORY: SLATE** 

OCEAN GREEN TRANSLUCENT

**STONE CATEGORY: QUARTZITE** 

**SIZES:** 4 X 2, 8 X 4, 10 X 4

OCEAN BLACK TRANSLUCENT

**STONE CATEGORY: QUARTZITE** 

**SIZES:** 4 X 2, 8 X 4, 10 X 4