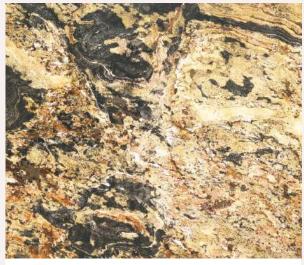

# **AUTUMN RUSTIC**

**AUTUMN RUSTIC** 

**TRANSLUCENT** 

**STONE CATEGORY: SLATE** 

**K.BLACK** 

**TRANSLUCENT** 

**STONE CATEGORY: SLATE** 

**SIZES:** 4 X 2, 8 X 4, 10 X 4

2.

**C.GOLD** 

**TRANSLUCENT** 

**STONE CATEGORY: SLATE** 

**SIZES:** 4 X 2, 8 X 4, 10 X 4

J.

**S.WHITE** 

**TRANSLUCENT** 