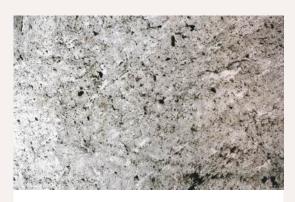

### S.W HITE

### **TRANSLUCENT**

**STONE CATEGORY: SLATE** 

**SIZES:** 4 X 2, 8 X 4, 10 X 4

## S.WHITE

**TRANSLUCENT** 

STONE CATEGORY: SLATES

SIZES: 4 X 2, 8 X 4, 10 X 4