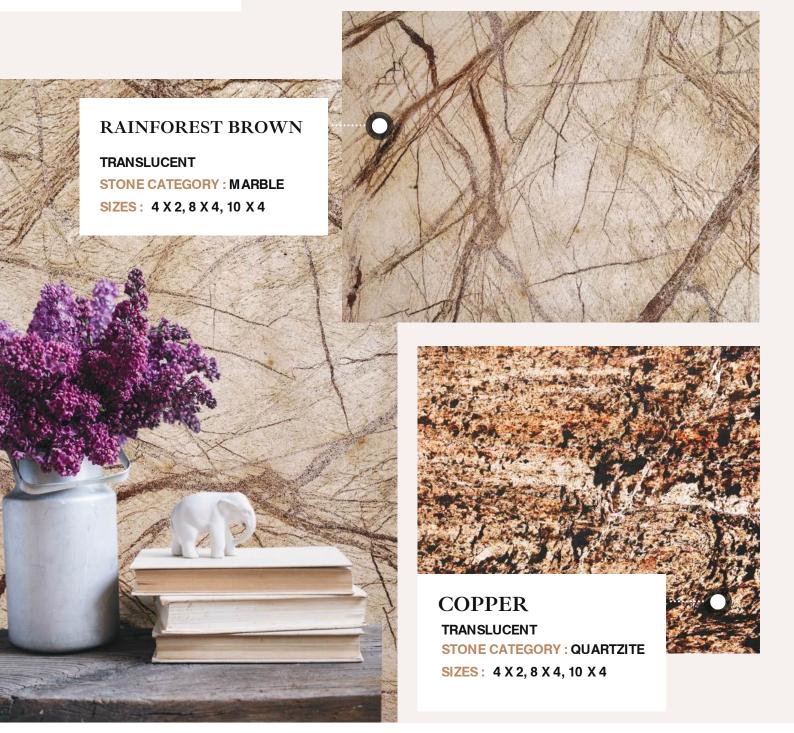

**TRANSLUCENT** 

**STONE CATEGORY: SLATE** 

**SIZES:** 4 X 2, 8 X 4, 10 X 4

**D.COPPER** 

**TRANSLUCENT** 

**STONE CATEGORY: QUARTZITE** 