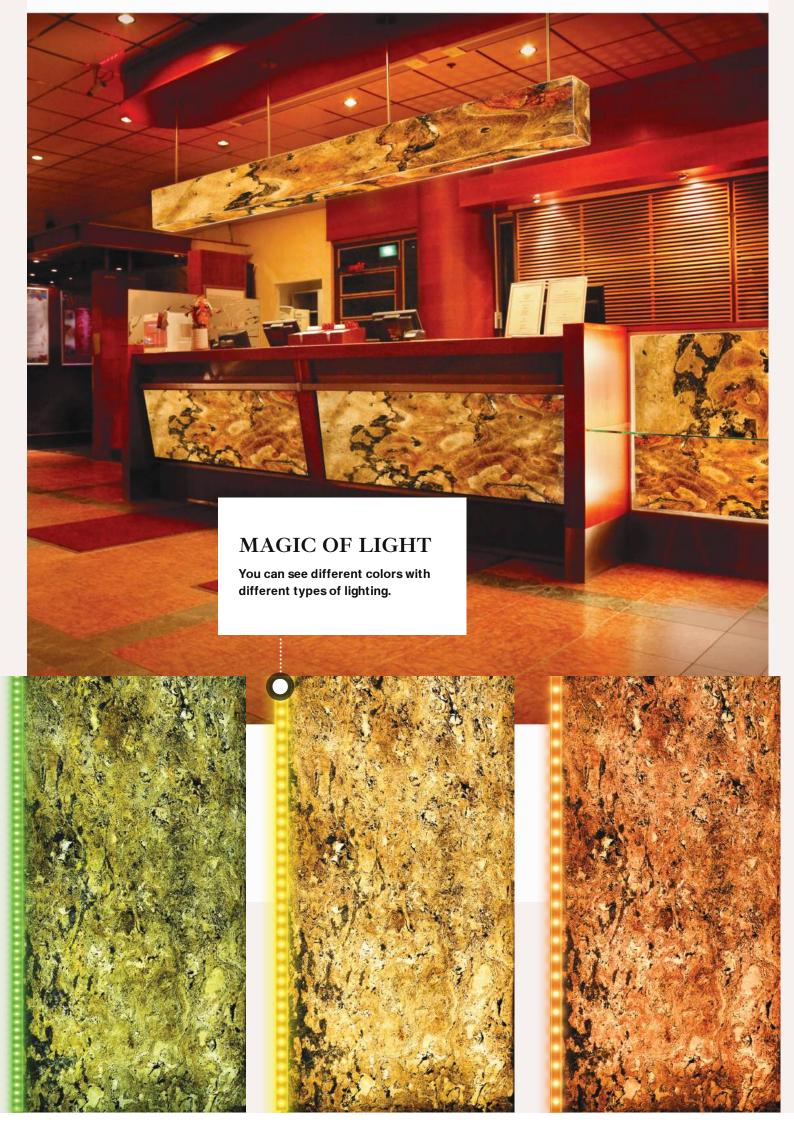

# WITH LIGHT 8 FEET

"TRANSCEND ORDINARY SPACES WITH CLASSICAL SURFACES'
TRANSLUCENT STONE VENEER! ILLUMINATE YOUR INTERIORS
WITH THE MESMERIZING PLAY OF LIGHT, WHETHER DAY OR NIGHT.
EXPERIENCE THE ELEGANCE OF NATURAL STONE, REIMAGINED
WITH OUR INNOVATIVE CRAFTSMANSHIP. DISCOVER THE BEAUTY
THAT SHINES THROUGH EVERY SPACE.

4 FEET