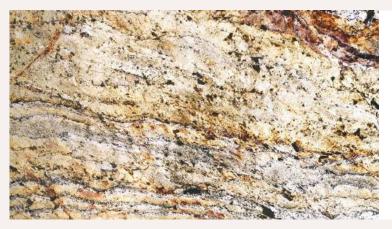

### **AUTUMN RUSTIC**

### **TRANSLUCENT**

**STONE CATEGORY: SLATE** 

OCEAN GREEN TRANSLUCENT

**STONE CATEGORY: QUARTZITE** 

**SIZES:** 4 X 2, 8 X 4, 10 X 4

OCEAN BLACK TRANSLUCENT

**STONE CATEGORY: QUARTZITE** 

**SIZES:** 4 X 2, 8 X 4, 10 X 4