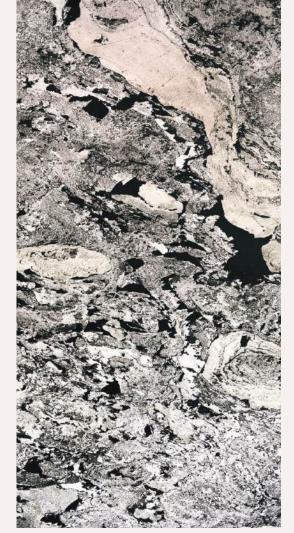

### SILVER GALAXY

**TRANSLUCENT** 

**STONE CATEGORY: QUARTZITE** 

**SIZES:** 4 X 2, 8 X 4, 10 X 4