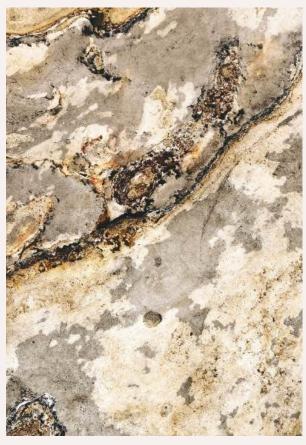

### SILVER GALAXY

**TRANSLUCENT** 

**STONE CATEGORY: QUARTZITE** 

**SIZES:** 4 X 2, 8 X 4, 10 X 4