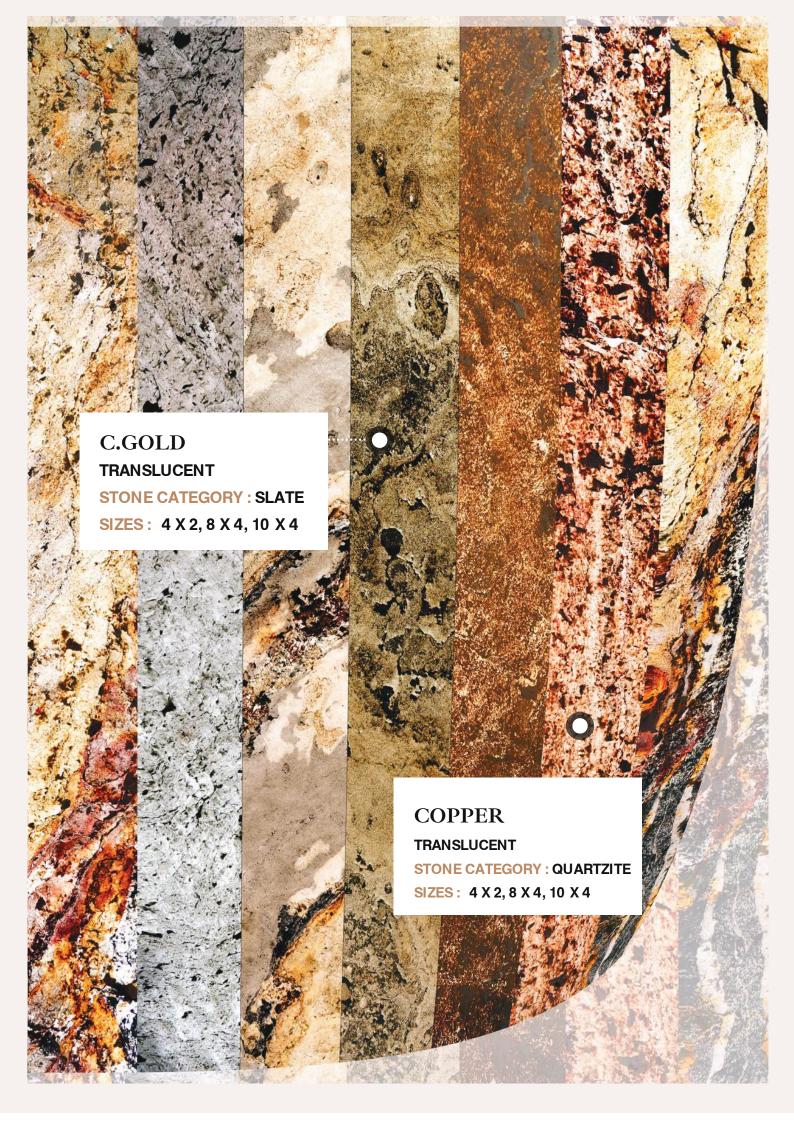

2.

**C.GOLD** 

**TRANSLUCENT** 

**STONE CATEGORY: SLATE** 

**SIZES:** 4 X 2, 8 X 4, 10 X 4

J.

**S.WHITE** 

**TRANSLUCENT** 

**TRANSLUCENT** 

**STONE CATEGORY: SLATE** 

**SIZES:** 4 X 2, 8 X 4, 10 X 4

**D.COPPER** 

**TRANSLUCENT** 

**STONE CATEGORY: QUARTZITE** 