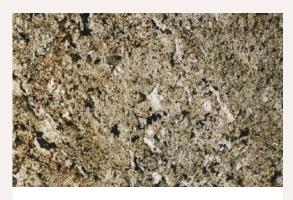

# **AUTUMN RUSTIC**

**AUTUMN RUSTIC** 

**TRANSLUCENT** 

**STONE CATEGORY: SLATE** 

**K.BLACK** 

**TRANSLUCENT** 

**STONE CATEGORY: SLATE** 

**SIZES:** 4 X 2, 8 X 4, 10 X 4

### **AUTUMN RUSTIC**