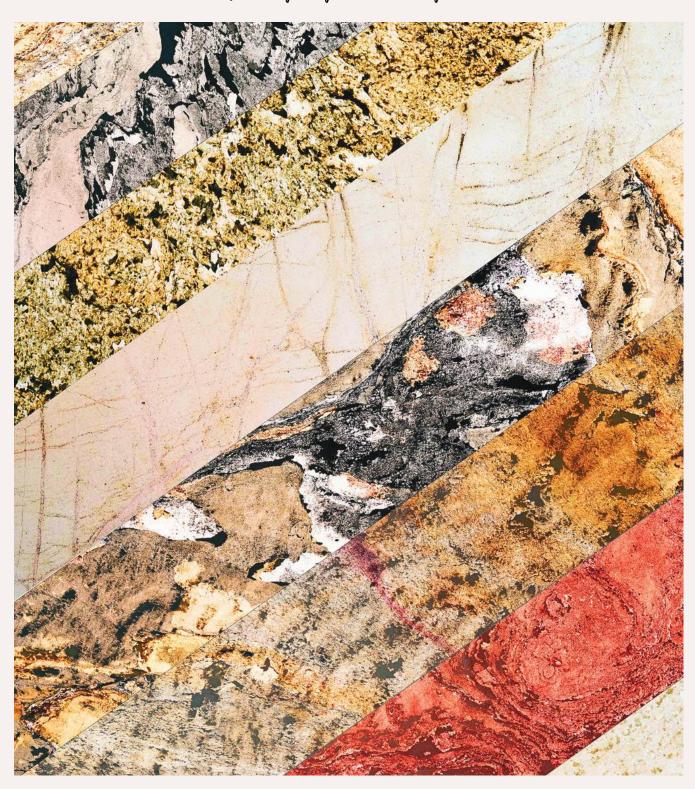

# **AUTUMN RUSTIC**

**AUTUMN RUSTIC** 

**TRANSLUCENT** 

**STONE CATEGORY: SLATE** 

**K.BLACK** 

**TRANSLUCENT** 

**STONE CATEGORY: SLATE** 

**SIZES:** 4 X 2, 8 X 4, 10 X 4

### **TRANSLUCENT**

**STONE CATEGORY: SLATE** 

OCEAN GREEN TRANSLUCENT

**STONE CATEGORY: QUARTZITE** 

**SIZES:** 4 X 2, 8 X 4, 10 X 4

OCEAN BLACK TRANSLUCENT

**STONE CATEGORY: QUARTZITE** 

**SIZES:** 4 X 2, 8 X 4, 10 X 4

OCEAN MULTI
TRANSLUCENT

**STONE CATEGORY: QUARTZITE** 

**SIZES:** 4 X 2, 8 X 4, 10 X 4

GOLD GREEN

**TRANSLUCENT** 

**STONE CATEGORY: SLATE** 

**SIZES:** 4 X 2, 8 X 4, 10 X 4

**TERRA RED** 

**TRANSLUCENT** 

**STONE CATEGORY: SLATE** 

**SIZES:** 4 X 2, 8 X 4, 10 X 4

**D.COPPER** 

**TRANSLUCENT** 

**STONE CATEGORY: QUARTZITE** 