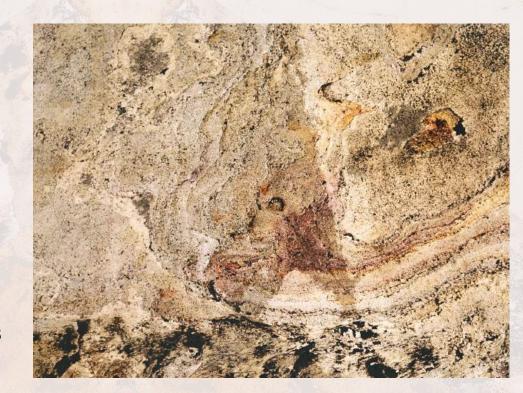

# **AUTUMN RUSTIC**

**AUTUMN RUSTIC** 

**TRANSLUCENT** 

**STONE CATEGORY: SLATE** 

**K.BLACK** 

**TRANSLUCENT** 

**STONE CATEGORY: SLATE** 

**SIZES:** 4 X 2, 8 X 4, 10 X 4

### **AUTUMN RUSTIC**