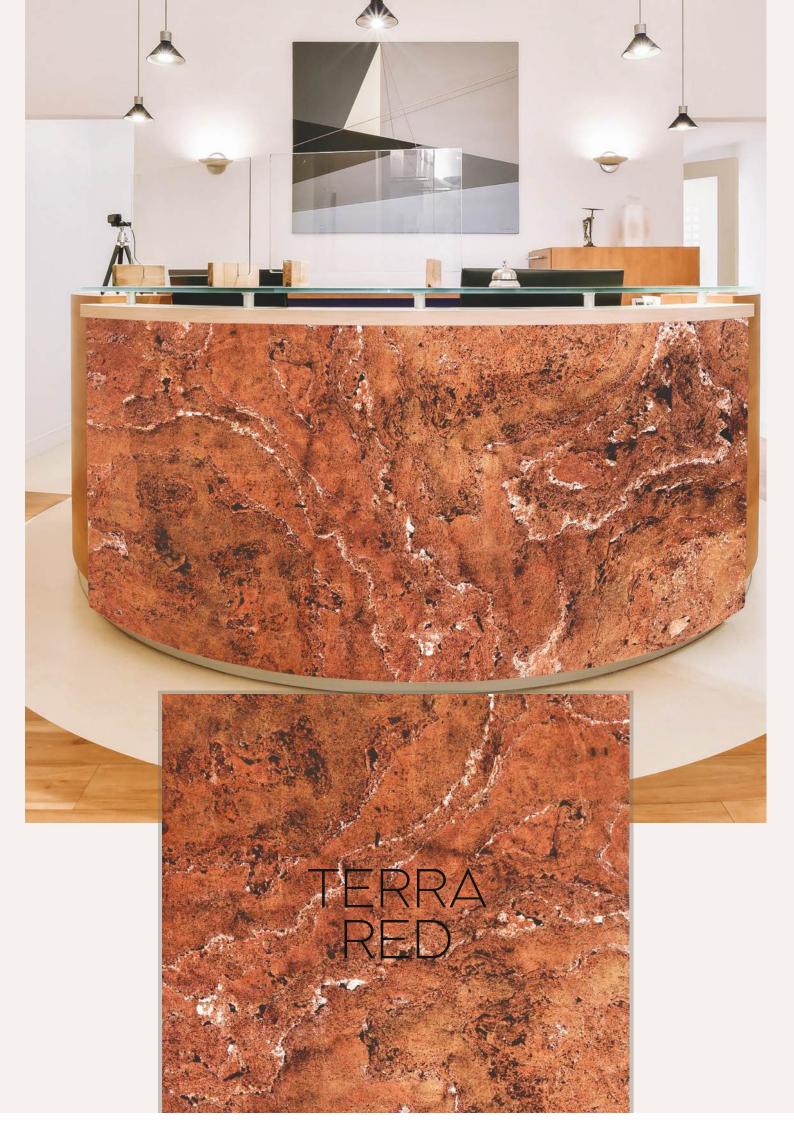

OCEAN MULTI
TRANSLUCENT

**STONE CATEGORY: QUARTZITE** 

**SIZES:** 4 X 2, 8 X 4, 10 X 4

GOLD GREEN

**TRANSLUCENT** 

**STONE CATEGORY: SLATE** 

**SIZES:** 4 X 2, 8 X 4, 10 X 4

**TERRA RED** 

**TRANSLUCENT** 

**STONE CATEGORY: SLATE** 

**SIZES:** 4 X 2, 8 X 4, 10 X 4

**D.COPPER** 

**TRANSLUCENT** 

**STONE CATEGORY: QUARTZITE** 