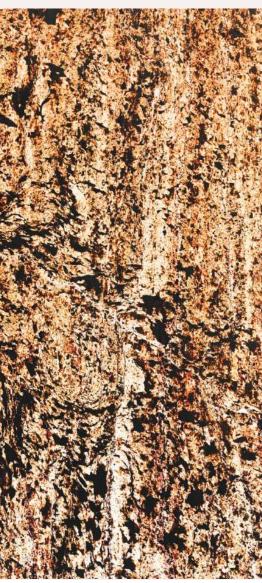

### **BURNING FOREST**

### **TRANSLUCENT**

**STONE CATEGORY: QUARTZITE** 

**SIZES:** 4 X 2, 8 X 4, 10 X 4