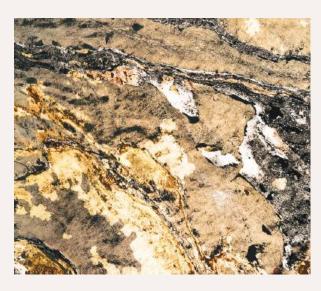

### **AUTUMN RUSTIC**

### **TRANSLUCENT**

**STONE CATEGORY: SLATE** 

OCEAN GREEN TRANSLUCENT

**STONE CATEGORY: QUARTZITE** 

**SIZES:** 4 X 2, 8 X 4, 10 X 4

OCEAN BLACK TRANSLUCENT

**STONE CATEGORY: QUARTZITE** 

**SIZES:** 4 X 2, 8 X 4, 10 X 4