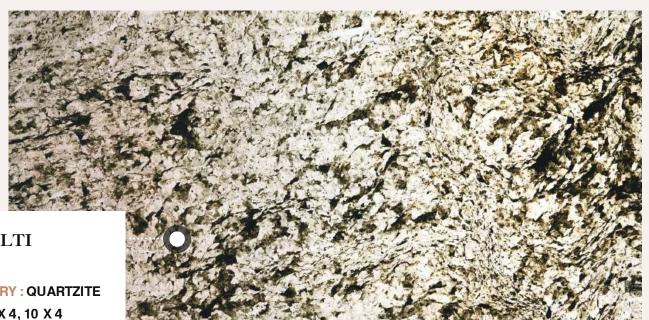

OCEAN MULTI
TRANSLUCENT

**STONE CATEGORY: QUARTZITE** 

**SIZES:** 4 X 2, 8 X 4, 10 X 4

GOLD GREEN

**TRANSLUCENT** 

**STONE CATEGORY: SLATE** 

**SIZES:** 4 X 2, 8 X 4, 10 X 4

**TERRA RED** 