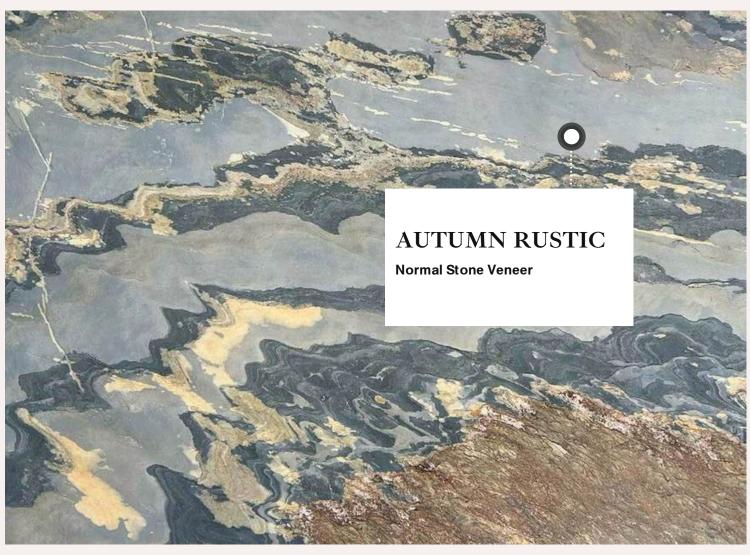

# **AUTUMN RUSTIC**

**AUTUMN RUSTIC** 

**TRANSLUCENT** 

**STONE CATEGORY: SLATE** 

**K.BLACK** 

**TRANSLUCENT** 

**STONE CATEGORY: SLATE** 

**SIZES:** 4 X 2, 8 X 4, 10 X 4

### **AUTUMN RUSTIC**