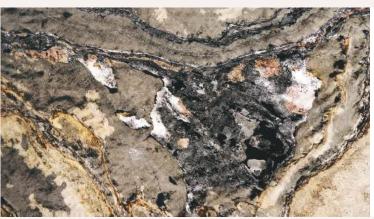

### SILVER GALAXY

**TRANSLUCENT** 

**STONE CATEGORY: QUARTZITE** 

**SIZES:** 4 X 2, 8 X 4, 10 X 4