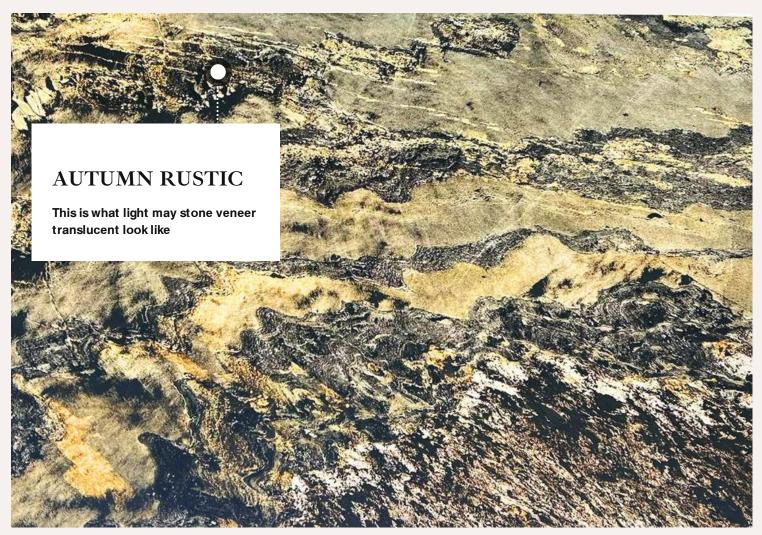

# **AUTUMN RUSTIC**

**AUTUMN RUSTIC** 

**TRANSLUCENT** 

**STONE CATEGORY: SLATE** 

**K.BLACK** 

**TRANSLUCENT** 

**STONE CATEGORY: SLATE** 

**SIZES:** 4 X 2, 8 X 4, 10 X 4

### **AUTUMN RUSTIC**